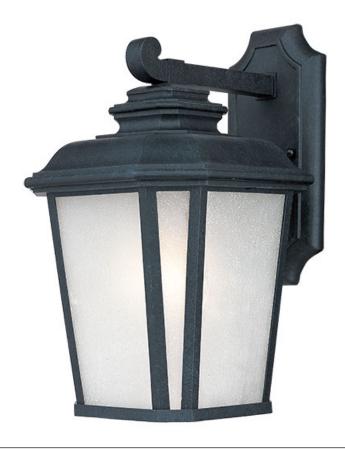

### **PRODUCT DESCRIPTION**

A classical, traditional style finished in a rustic Black Oxide finish with Weathered Frost glass is sure to add elegance to your home's exterior. Available in both incandescent and fluorescent versions with an source to consider.

## **FINISHES OPTION**

Black Oxide (BO)

### **GLASS**

Weathered Frost WF