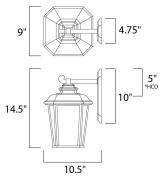

### **MEASUREMENTS**

DIMENSION : 9" W x 14.5" H x 10.5" Ext : 4.75" W x 10" H x 5" HCO BACK PLATE

HANGING WEIGHT : 5.72 lb